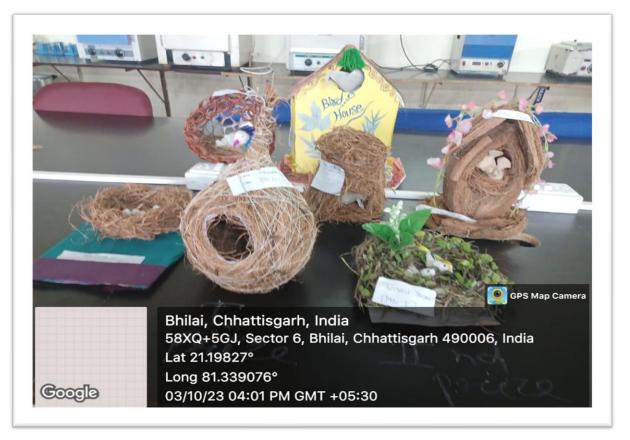

Renuka Sahu               | M.Sc. I Sem Botany       |  |
| 3.              | Manorama                  | M.Sc. I Sem Botany       |  |
| 4.              | Twinkle Yadav             | M.Sc. I Sem Botany       |  |
| 5.              | Ujjawala Vishwakarma      | M.Sc. I Sem Botany       |  |
| 6.              | Trupti sudha Panigrahi    | B.Sc. III Biotechnology  |  |
| 7.              | Kumari Lizza              | B.Sc. III Biotechnology  |  |
| 8.              | Preeti Yadav              | B.Lib. I year            |  |

IQAC COORDINATOR Dr. Mamta Singh Co-Ordinator Internal Quality Assurance Cell Sai College, Bhilai

Icm RINCIPAL PRINCIPAL Sai Mahavidyalaya Bhilai (C.G.)



#### SAI COLLEGE SESSION- 2022-2023 REPORT OF WORLD HABITAT DAY/WORLD NATURE DAY NAME OF THE DEPARTMENT: BOTANY





IQAC COORDINATOR

Dr. Mamta Singh Co-Ordinator Internal Quality Assurance Cell Sai College, Bhilai

PRINCIPAL PRINCIPAL Sai Mahavidyalaya Bhilai (C.G.)



IQAC COORDINATOR

Dr. Mamta Singh Co-Ordinator Internal Quality Assurance Cell Sai College, Bhilai

Many

PRINCIPAL PRINCIPAL Sai Mahavidyalaya Bhilai (C.G.)





# EVENTS ON SOFT SKILL

| NAME OF EVENT                                       | DATE                    | NO. OF STUDENTS |
|-----------------------------------------------------|-------------------------|-----------------|
|                                                     | DATE                    |                 |
| Guest Lecture on Concept of logical Building        | 6/12/2023               | 114             |
| FDP on Python                                       |