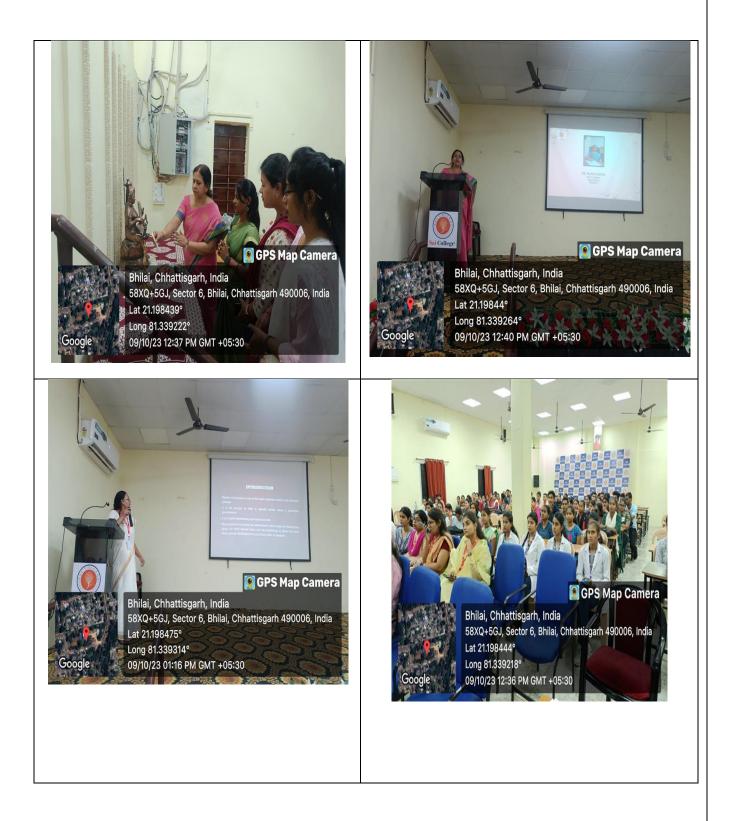

#### Name of the Event : FDP on "How to make google form"

Date of the Event

: 07.10.2023

#### Brief Details about the Event

IQAC of Sai College has organized an **FDP on "how to make google form**"for the Staff of the Institute. This program helped the staff members from different departments to be proficient in making google form without the help of other. This is a training program that helped the faculties learn the basics and additional information. Through this program the faculties learnt how to customize colors, images, and fonts in the form. They also learnt to ad custom logic to show questions as MCQ, short or long answer. Apart from this, faculties learnt to analyze the response with summaries. Set validation rules and many more.