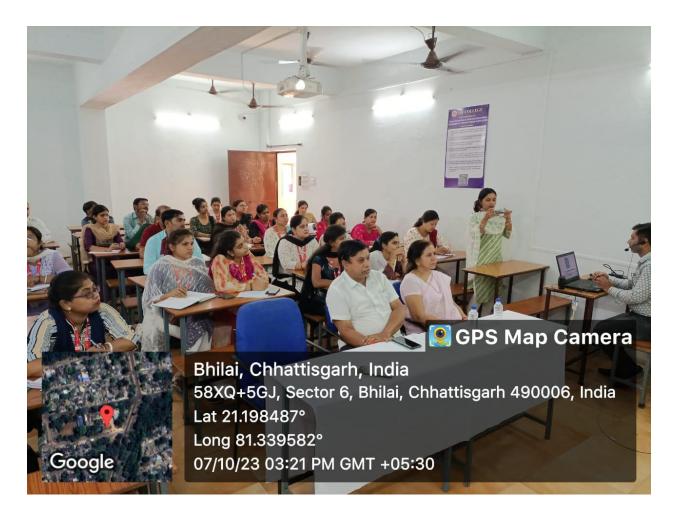

#### Brief Details about the Event

IQAC of Sai College has organized an **FDP on "how to make google form**"for the Staff of the Institute. This program helped the staff members from different departments to be proficient in making google form without the help of other. This is a training program that helped the faculties learn the basics and additional information. Through this program the faculties learnt how to customize colors, images, and fonts in the form. They also learnt to ad custom logic to show questions as MCQ, short or long answer. Apart from this, faculties learnt to analyze the response with summaries. Set validation rules and many more.

# SAI COLLEGE SESSION- 2023-24

:07

:07

: 02

: 03

: 01

: 03

: 05

: 02

**REPORT OF ACTIVITY- FDP ON "HOW TO MAKE GOOGLE FORM"** 

: 32

**Department wise No of Participants** : No of Participants from Department of Computer Sc. And Application AP No of Participants from Department of Commerce & Management AP No of Participants from Department of Science AP • No of Participants from Department of Maths AP No of Participants from Department of hindi AP No of Participants from Department of Chemistry AP No of Participants from Department of Biotechnology AP No of Participants from Department of English AP