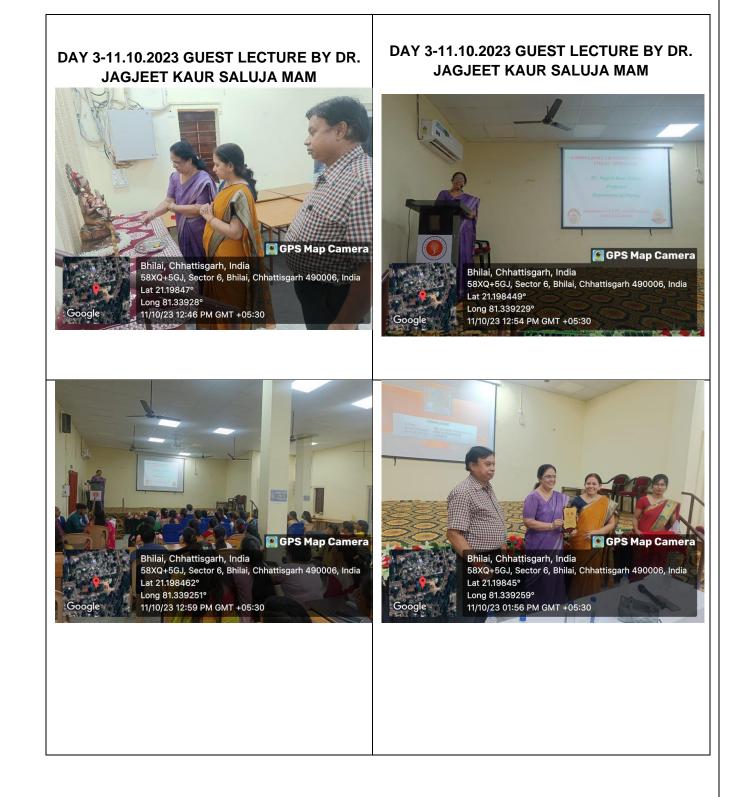

#### Name of the Event : Guest Lecture on "Modern programming technique"

Date of the Event

: 08February 2024

#### Brief Details about the Event

**IQAC & Departmentof Computer Science & Application** of Sai College has organized a guest lecture on "**Modern programming technique**" on 8<sup>th</sup>February 2024. It gives theoretical. information on the principles of building programs, branching and looping process performance, I /O for console working, arrays using and complex data types, working with linked lists and code structuring based on the creation of functions for solving tasks.it is vital for software development process.The lecture was given by Mr. Dileep kumar sahu, Assistant Professor(Computer science and application), Govt. V.Y.T .PG Autonomous college durg. . 35 students of Computer Science and Application attended the guest lecture.