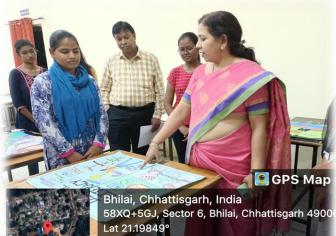

#### Name of the Event : Guest Lecture on "Modern programming technique"

Date of the Event

: 08February 2024

#### Brief Details about the Event

**IQAC & Departmentof Computer Science & Application** of Sai College has organized a guest lecture on "**Modern programming technique**" on 8<sup>th</sup>February 2024. It gives theoretical. information on the principles of building programs, branching and looping process performance, I /O for console working, arrays using and complex data types, working with linked lists and code structuring based on the creation of functions for solving tasks.it is vital for software development process.The lecture was given by Mr. Dileep kumar sahu, Assistant Professor(Computer science and application), Govt. V.Y.T .PG Autonomous college durg. . 35 students of Computer Science and Application attended the guest lecture.