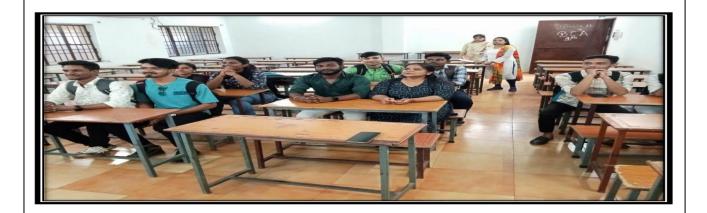

#### Brief Details about the Event

**IQAC & Departmentof Computer Science & Application** of Sai College has organized a guest lecture on "**Modern programming technique**" on 8<sup>th</sup>February 2024. It gives theoretical. information on the principles of building programs, branching and looping process performance, I /O for console working, arrays using and complex data types, working with linked lists and code structuring based on the creation of functions for solving tasks.it is vital for software development process.The lecture was given by Mr. Dileep kumar sahu, Assistant Professor(Computer science and application), Govt. V.Y.T .PG Autonomous college durg. . 35 students of Computer Science and Application attended the guest lecture.

#### SAI COLLEGE SESSION- 2023-24 REPORT OF ACTIVITY NAME OF THE DEPARTMENT:- COMPUTER SCIENCE & APPLICATION

Total No of Participants

: 35

Department wise No of Participants :

1. No of Participants from Department of Computer Sc. And Application : 35 List of Participants