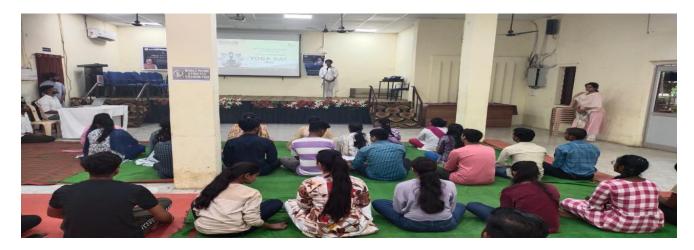

#### Name of the Event : Emerging Trends in Machine Learning

Date of the Event : 09-12-2023

#### **Brief Details about the Event**

**IQAC & Department of Computer Science and Application** department of sai college has organized guest lecture on **"emerging trends in machine learning"** on 9<sup>th</sup> dec. 2023. The guest lecture given by **Dr. Sanat kumar sahu**, asst. Prof.(c.s.) Govt. VYT PG college durg. This lecture made the students to be able to Explain and apply machine-learning concepts such as regularization, over fitting, and Laplace smoothing to design efficient machine learning models.