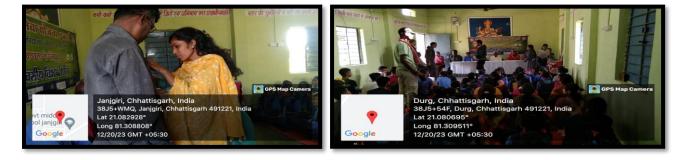

#### SAICOLLEGE SESSION-2023-24 <u>REPORTOFACTIVITY</u> NAMEOFTHEDEPARTMENT :-COMPUTERSCIENCE& APPLICATION

Name of the Event

:ImportanceofC&C++

Date of the Event

: 14-02-2024

## **BriefDetailsabouttheEvent**

**IQAC & Department of Computer Science and Application** has organized a event on C & C++ to spread knowledge about programming knowledge and scopeto leading IT sector to make students more aware of It jobs & its exponential growth. It developed a capacity to explain how and why important programming is in todays modern era. It develops an understanding of the basic of programming and also gave a clear understanding of logical building and implementation through algorithm.

Mamta Singh

havidyala Bhilai (C.G.)

NAMEOFTHEDEPARTMENT :-COMPUTERSCIENCE& APPLICATION

:

Total No of Participants15

Department wise No of Participants

1. No of Participants from Department of Computer Sc. And Application15