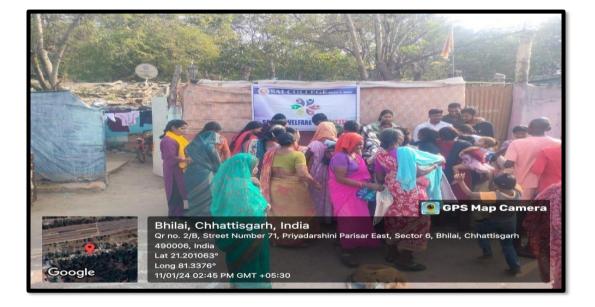

## **BriefDetailsabouttheEvent**

**IQAC & Department of Computer Science and Application** has organized a event on C & C++ to spread knowledge about programming knowledge and scopeto leading IT sector to make students more aware of It jobs & its exponential growth. It developed a capacity to explain how and why important programming is in todays modern era. It develops an understanding of the basic of programming and also gave a clear understanding of logical building and implementation through algorithm.

## **Outcome Achieved:**

- 1. Capacity to explain how and why important programming is in today's modern era.
- 2. Understanding of the basic of programming.
- 3. A clear understanding of logical building and implementation through algorithm.
- 4. Future advances in computer programming led to precision for casting and develop sustainable pest management.
- 5. Provide students with knowledge, general competence, and analytical skills in Computer Science on an advanced level