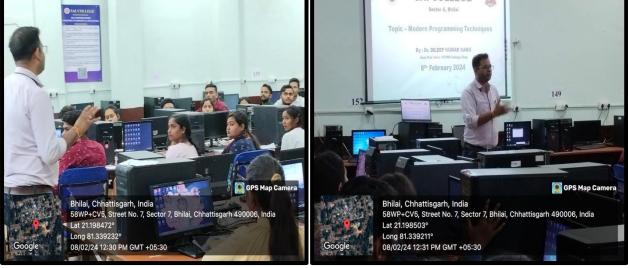

#### Brief Details about the Event

**IQAC & Departmentof Computer Science & Application** of Sai College has organized a guest lecture on "**Modern programming technique**" on 8<sup>th</sup>February 2024. It gives theoretical. information on the principles of building programs, branching and looping process performance, I /O for console working, arrays using and complex data types, working with linked lists and code structuring based on the creation of functions for solving tasks.it is vital for software development process.The lecture was given by Mr. Dileep kumar sahu, Assistant Professor(Computer science and application), Govt. V.Y.T .PG Autonomous college durg. . 35 students of Computer Science and Application attended the guest lecture.

#### SAI COLLEGE SESSION- 2023-24 REPORT OF ACTIVITY NAME OF THE DEPARTMENT:- COMPUTER SCIENCE & APPLICATION

Total No of Participants

: 35

Department wise No of Participants :

1. No of Participants from Department of Computer Sc. And Application : 35 List of Participants