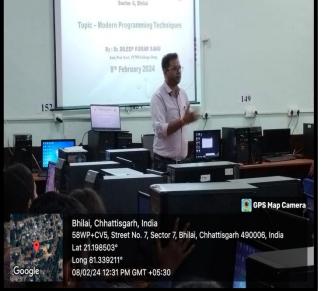

#### Brief Details about the Event

**IQAC & Departmentof Computer Science & Application** of Sai College has organized a guest lecture on "**Modern programming technique**" on 8<sup>th</sup>February 2024. It gives theoretical. information on the principles of building programs, branching and looping process performance, I /O for console working, arrays using and complex data types, working with linked lists and code structuring based on the creation of functions for solving tasks.it is vital for software development process.The lecture was given by Mr. Dileep kumar sahu, Assistant Professor(Computer science and application), Govt. V.Y.T .PG Autonomous college durg. . 35 students of Computer Science and Application attended the guest lecture.

#### SAI COLLEGE SESSION- 2023-24 REPORT OF ACTIVITY NAME OF THE DEPARTMENT:- COMPUTER SCIENCE & APPLICATION

Total No of Participants

: 35

Department wise No of Participants :

1. No of Participants from Department of Computer Sc. And Application : 35 List of Participants