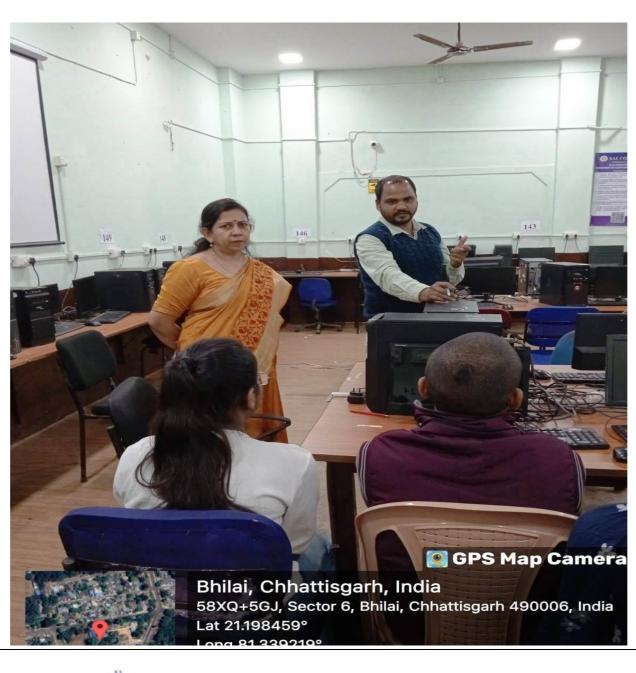

#### Name of the Event : Emerging Trends in Machine Learning

Date of the Event : 09-12-2023

#### **Brief Details about the Event**

**IQAC & Department of Computer Science and Application** department of sai college has organized guest lecture on **"emerging trends in machine learning"** on 9<sup>th</sup> dec. 2023. The guest lecture given by **Dr. Sanat kumar sahu**, asst. Prof.(c.s.) Govt. VYT PG college durg. This lecture made the students to be able to Explain and apply machine-learning concepts such as regularization, over fitting, and Laplace smoothing to design efficient machine learning models.