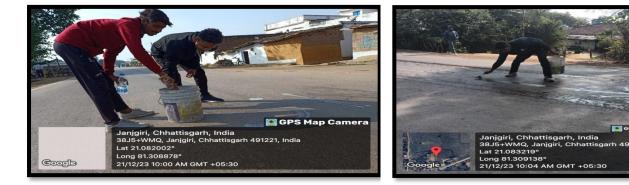

#### Name of the Event : Emerging Trends in Machine Learning

Date of the Event : 09-12-2023

#### **Brief Details about the Event**

**IQAC & Department of Computer Science and Application** department of sai college has organized guest lecture on **"emerging trends in machine learning"** on 9<sup>th</sup> dec. 2023. The guest lecture given by **Dr. Sanat kumar sahu**, asst. Prof.(c.s.) Govt. VYT PG college durg. This lecture made the students to be able to Explain and apply machine-learning concepts such as regularization, over fitting, and Laplace smoothing to design efficient machine learning models.