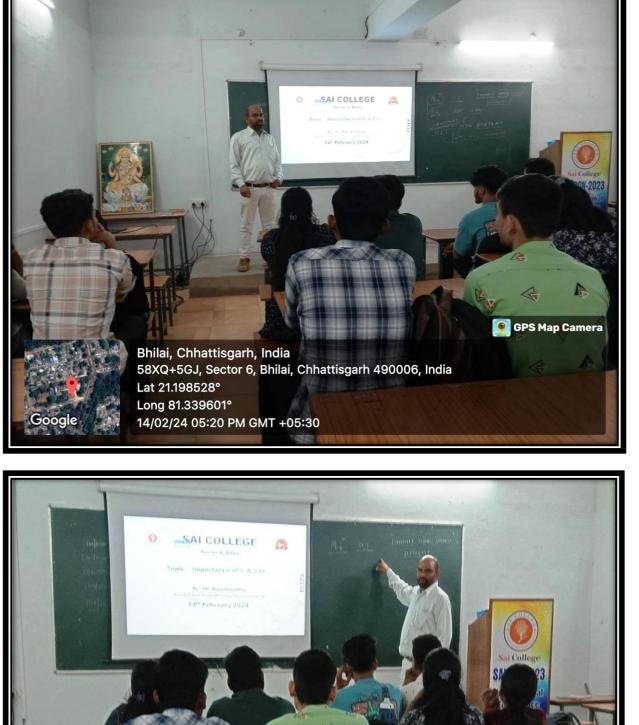

#### SAICOLLEGE SESSION-2023-24 <u>REPORTOFACTIVITY</u> NAMEOFTHEDEPARTMENT :-COMPUTERSCIENCE& APPLICATION

Name of the Event

:ImportanceofC&C++

Date of the Event

: 14-02-2024

## **BriefDetailsabouttheEvent**

**IQAC & Department of Computer Science and Application** has organized a event on C & C++ to spread knowledge about programming knowledge and scopeto leading IT sector to make students more aware of It jobs & its exponential growth. It developed a capacity to explain how and why important programming is in todays modern era. It develops an understanding of the basic of programming and also gave a clear understanding of logical building and implementation through algorithm.