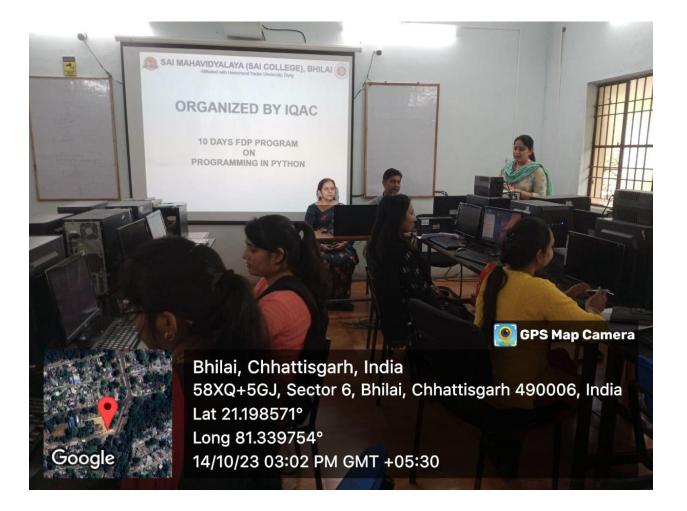

#### Name of the Event : FDP on "How to make google form"

Date of the Event

: 07.10.2023

#### Brief Details about the Event

IQAC of Sai College has organized an **FDP on "how to make google form**"for the Staff of the Institute. This program helped the staff members from different departments to be proficient in making google form without the help of other. This is a training program that helped the faculties learn the basics and additional information. Through this program the faculties learnt how to customize colors, images, and fonts in the form. They also learnt to ad custom logic to show questions as MCQ, short or long answer. Apart from this, faculties learnt to analyze the response with summaries. Set validation rules and many more.