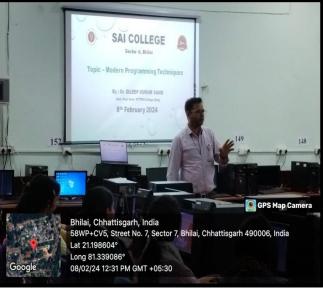

#### Name of the Event : Guest Lecture on "Modern programming technique"

Date of the Event

: 08February 2024

#### Brief Details about the Event

**IQAC & Departmentof Computer Science & Application** of Sai College has organized a guest lecture on "**Modern programming technique**" on 8<sup>th</sup>February 2024. It gives theoretical. information on the principles of building programs, branching and looping process performance, I /O for console working, arrays using and complex data types, working with linked lists and code structuring based on the creation of functions for solving tasks.it is vital for software development process.The lecture was given by Mr. Dileep kumar sahu, Assistant Professor(Computer science and application), Govt. V.Y.T .PG Autonomous college durg. . 35 students of Computer Science and Application attended the guest lecture.