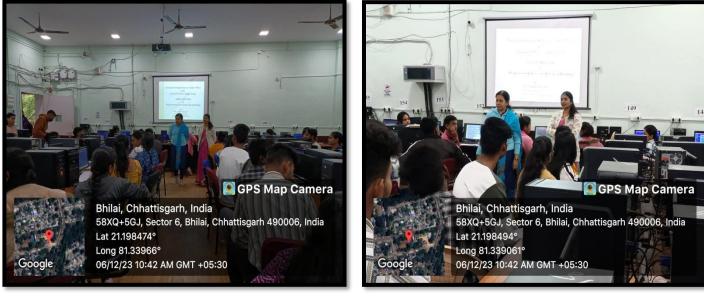

#### SAICOLLEGE SESSION-2023-24 <u>REPORTOFACTIVITY</u> NAMEOFTHEDEPARTMENT :-COMPUTERSCIENCE& APPLICATION

Name of the Event

:ImportanceofC&C++

Date of the Event

: 14-02-2024

## **BriefDetailsabouttheEvent**

**IQAC & Department of Computer Science and Application** has organized a event on C & C++ to spread knowledge about programming knowledge and scopeto leading IT sector to make students more aware of It jobs & its exponential growth. It developed a capacity to explain how and why important programming is in todays modern era. It develops an understanding of the basic of programming and also gave a clear understanding of logical building and implementation through algorithm.

Mamta Singh

havidyala Bhilai (C.G.)

NAMEOFTHEDEPARTMENT :-COMPUTERSCIENCE& APPLICATION

:

Total No of Participants15

Department wise No of Participants

1. No of Participants from Department of Computer Sc. And Application15

Name of the Event Incharge

S.N.

DEPARTMENT

1. MRS.HARPREETKAUR

NAME

2. MS.SHWETASINGH

3. MS.KAVITA TANDI