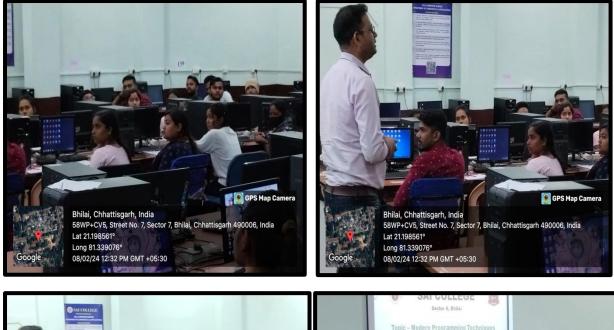

#### Brief Details about the Event

**IQAC & Departmentof Computer Science & Application** of Sai College has organized a guest lecture on "**Modern programming technique**" on 8<sup>th</sup>February 2024. It gives theoretical. information on the principles of building programs, branching and looping process performance, I /O for console working, arrays using and complex data types, working with linked lists and code structuring based on the creation of functions for solving tasks.it is vital for software development process.The lecture was given by Mr. Dileep kumar sahu, Assistant Professor(Computer science and application), Govt. V.Y.T .PG Autonomous college durg. . 35 students of Computer Science and Application attended the guest lecture.

#### SAI COLLEGE SESSION- 2023-24 REPORT OF ACTIVITY NAME OF THE DEPARTMENT:- COMPUTER SCIENCE & APPLICATION

Total No of Participants

: 35

Department wise No of Participants :

1. No of Participants from Department of Computer Sc. And Application : 35 List of Participants