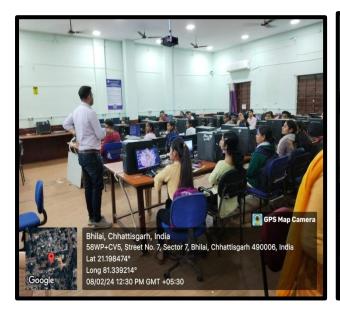

#### Brief Details about the Event

**IQAC & Departmentof Computer Science & Application** of Sai College has organized a guest lecture on "**Modern programming technique**" on 8<sup>th</sup>February 2024. It gives theoretical. information on the principles of building programs, branching and looping process performance, I /O for console working, arrays using and complex data types, working with linked lists and code structuring based on the creation of functions for solving tasks.it is vital for software development process.The lecture was given by Mr. Dileep kumar sahu, Assistant Professor(Computer science and application), Govt. V.Y.T .PG Autonomous college durg. . 35 students of Computer Science and Application attended the guest lecture.

#### SAI COLLEGE SESSION- 2023-24 REPORT OF ACTIVITY NAME OF THE DEPARTMENT:- COMPUTER SCIENCE & APPLICATION

Total No of Participants

: 35

Department wise No of Participants :

1. No of Participants from Department of Computer Sc. And Application : 35 List of Participants