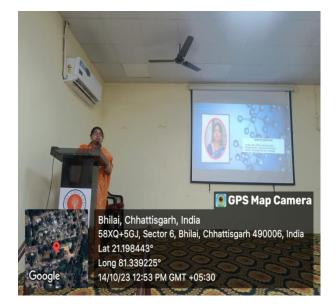

#### Name of the Event : Emerging Trends in Machine Learning

Date of the Event : 09-12-2023

#### **Brief Details about the Event**

**IQAC & Department of Computer Science and Application** department of sai college has organized guest lecture on **"emerging trends in machine learning"** on 9<sup>th</sup> dec. 2023. The guest lecture given by **Dr. Sanat kumar sahu**, asst. Prof.(c.s.) Govt. VYT PG college durg. This lecture made the students to be able to Explain and apply machine-learning concepts such as regularization, over fitting, and Laplace smoothing to design efficient machine learning models.