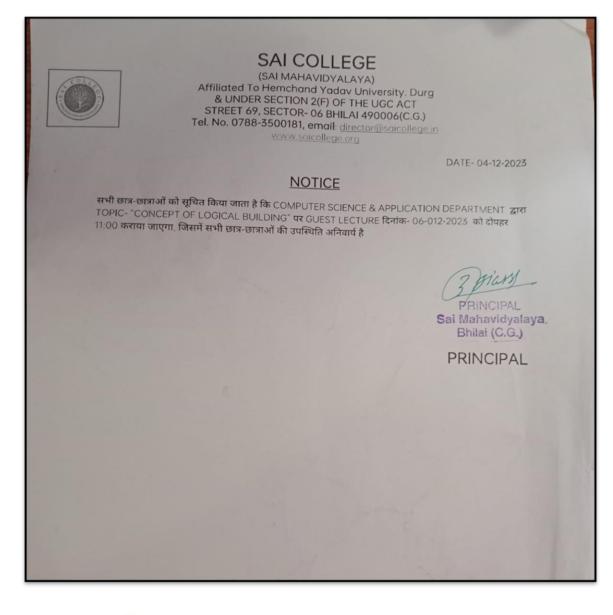

#### SAI COLLEGE (SAI MAHAVIDYALAYA)

College

Affiliated to Hemchand Yadav University, Durg & Under Section 2 (f) of the UGC Act STREET-69, SECTOR-6, BHILAI, 490006(C.G.) Tel. No.-0788-3500181, Email:director@saicollege.in www.saicollege.org

Date: 05/02/2024

#### NOTICE

सभी छात्र-छात्राओं को सूचित किया जाता है कि Computer Science & Application Department द्वारा **Topic :- Modern Programming technique** पर Guest Lecture दिनांक 8.02.2024 को दोपहर 11:00 कराया जाएगा जिसमें सभी छात्र-छात्राओं की उपस्थिति अनिवार्य है ।

PRINCIPAL PRINCIPAL Sai Mehavidyalay. Bhilal (C.G.)