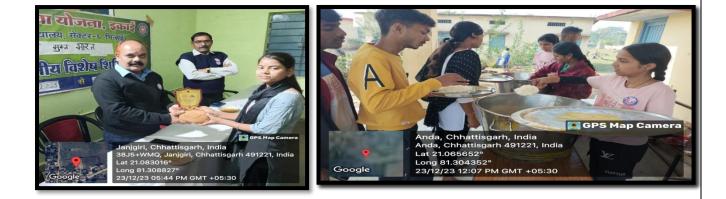

## **BriefDetailsabouttheEvent**

**IQAC & Department of Computer Science and Application** has organized a event on C & C++ to spread knowledge about programming knowledge and scopeto leading IT sector to make students more aware of It jobs & its exponential growth. It developed a capacity to explain how and why important programming is in todays modern era. It develops an understanding of the basic of programming and also gave a clear understanding of logical building and implementation through algorithm.

#### **Brief Details about the Event**

**IQAC & Department of Computer Science and Application** department of sai college has organized guest lecture on **"emerging trends in machine learning"** on 9<sup>th</sup> dec. 2023. The guest lecture given by **Dr. Sanat kumar sahu**, asst. Prof.(c.s.) Govt. VYT PG college durg. This lecture made the students to be able to Explain and apply machine-learning concepts such as regularization, over fitting, and Laplace smoothing to design efficient machine learning models.

#### Brief Details about the Event

**IQAC & Departmentof Computer Science & Application** of Sai College has organized a guest lecture on "**Modern programming technique**" on 8<sup>th</sup>February 2024. It gives theoretical. information on the principles of building programs, branching and looping process performance, I /O for console working, arrays using and complex data types, working with linked lists and code structuring based on the creation of functions for solving tasks.it is vital for software development process.The lecture was given by Mr. Dileep kumar sahu, Assistant Professor(Computer science and application), Govt. V.Y.T .PG Autonomous college durg. . 35 students of Computer Science and Application attended the guest lecture.