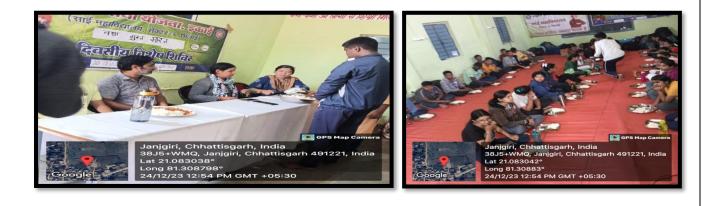

## **BriefDetailsabouttheEvent**

**IQAC & Department of Computer Science and Application** has organized a event on C & C++ to spread knowledge about programming knowledge and scopeto leading IT sector to make students more aware of It jobs & its exponential growth. It developed a capacity to explain how and why important programming is in todays modern era. It develops an understanding of the basic of programming and also gave a clear understanding of logical building and implementation through algorithm.

## **Outcome Achieved:**

- 1. Capacity to explain how and why important programming is in today's modern era.
- 2. Understanding of the basic of programming.
- 3. A clear understanding of logical building and implementation through algorithm.
- 4. Future advances in computer programming led to precision for casting and develop sustainable pest management.
- 5. Provide students with knowledge, general competence, and analytical skills in Computer Science on an advanced level