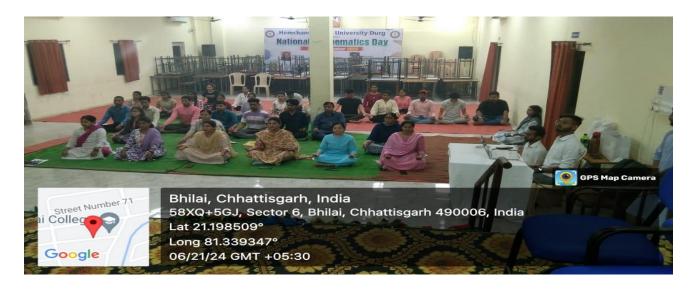

#### Name of the Event : Emerging Trends in Machine Learning

Date of the Event : 09-12-2023

#### **Brief Details about the Event**

**IQAC & Department of Computer Science and Application** department of sai college has organized guest lecture on **"emerging trends in machine learning"** on 9<sup>th</sup> dec. 2023. The guest lecture given by **Dr. Sanat kumar sahu**, asst. Prof.(c.s.) Govt. VYT PG college durg. This lecture made the students to be able to Explain and apply machine-learning concepts such as regularization, over fitting, and Laplace smoothing to design efficient machine learning models.

D

154

Bhilai, Chhattisgarh, India 1/B 69, Sector 6, Bhilai, Chhattisgarh 490006, India Lat 21.198561° Long 81.338394° 09/12/23 09:59 AM GMT +05:30

IQAC COORDINATOR Dr. Manta Singh Co-Ordinator mal Quality Assurance Cell Sai College, Bhilai