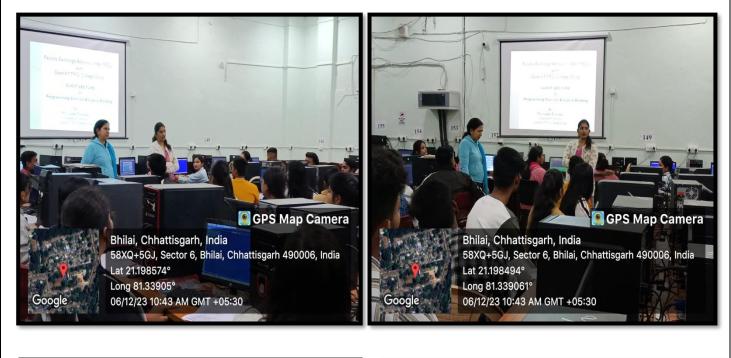

#### Name of the Event : Guest Lecture on "Modern programming technique"

Date of the Event

: 08February 2024

#### Brief Details about the Event

**IQAC & Departmentof Computer Science & Application** of Sai College has organized a guest lecture on "**Modern programming technique**" on 8<sup>th</sup>February 2024. It gives theoretical. information on the principles of building programs, branching and looping process performance, I /O for console working, arrays using and complex data types, working with linked lists and code structuring based on the creation of functions for solving tasks.it is vital for software development process.The lecture was given by Mr. Dileep kumar sahu, Assistant Professor(Computer science and application), Govt. V.Y.T .PG Autonomous college durg. . 35 students of Computer Science and Application attended the guest lecture.

#### SAI COLLEGE SESSION- 2023-24 REPORT OF ACTIVITY NAME OF THE DEPARTMENT:- COMPUTER SCIENCE & APPLICATION

Total No of Participants

: 35

Department wise No of Participants :

1. No of Participants from Department of Computer Sc. And Application : 35 List of Participants