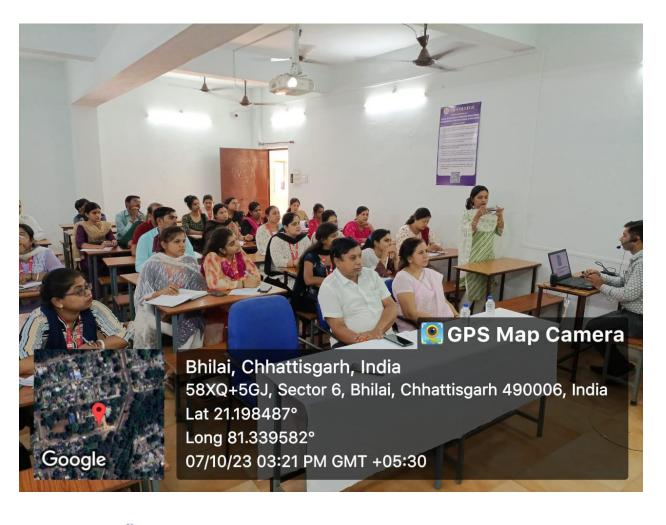

#### Name of the Event : FDP on "How to make google form"

Date of the Event

: 07.10.2023

#### Brief Details about the Event

IQAC of Sai College has organized an **FDP on "how to make google form**"for the Staff of the Institute. This program helped the staff members from different departments to be proficient in making google form without the help of other. This is a training program that helped the faculties learn the basics and additional information. Through this program the faculties learnt how to customize colors, images, and fonts in the form. They also learnt to ad custom logic to show questions as MCQ, short or long answer. Apart from this, faculties learnt to analyze the response with summaries. Set validation rules and many more.