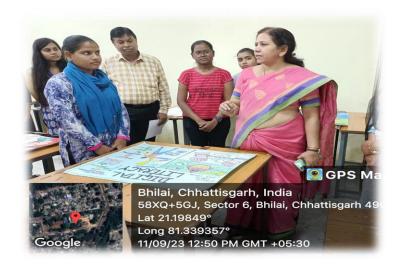

#### Name of the Event : Guest Lecture on "Modern programming technique"

Date of the Event

: 08February 2024

#### Brief Details about the Event

**IQAC & Departmentof Computer Science & Application** of Sai College has organized a guest lecture on "**Modern programming technique**" on 8<sup>th</sup>February 2024. It gives theoretical. information on the principles of building programs, branching and looping process performance, I /O for console working, arrays using and complex data types, working with linked lists and code structuring based on the creation of functions for solving tasks.it is vital for software development process.The lecture was given by Mr. Dileep kumar sahu, Assistant Professor(Computer science and application), Govt. V.Y.T .PG Autonomous college durg. . 35 students of Computer Science and Application attended the guest lecture.