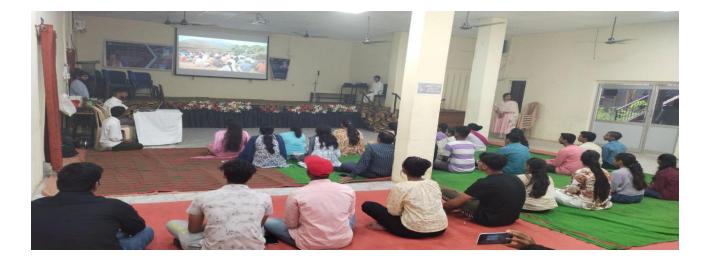

#### Name of the Event : Emerging Trends in Machine Learning

Date of the Event : 09-12-2023

#### **Brief Details about the Event**

**IQAC & Department of Computer Science and Application** department of sai college has organized guest lecture on **"emerging trends in machine learning"** on 9<sup>th</sup> dec. 2023. The guest lecture given by **Dr. Sanat kumar sahu**, asst. Prof.(c.s.) Govt. VYT PG college durg. This lecture made the students to be able to Explain and apply machine-learning concepts such as regularization, over fitting, and Laplace smoothing to design efficient machine learning models.