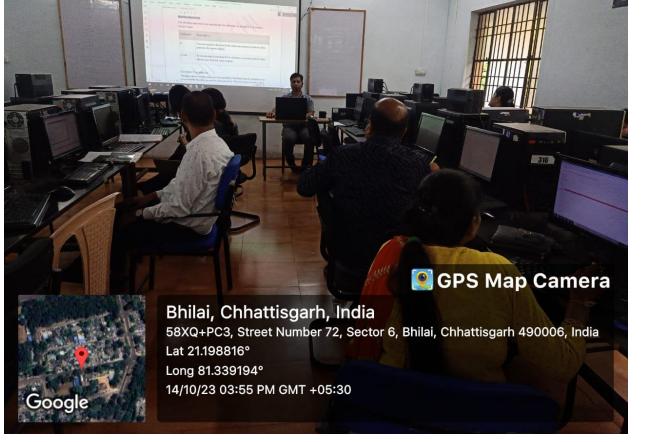

#### Name of the Event : Guest Lecture on "Modern programming technique"

Date of the Event

: 08February 2024

#### Brief Details about the Event

**IQAC & Departmentof Computer Science & Application** of Sai College has organized a guest lecture on "**Modern programming technique**" on 8<sup>th</sup>February 2024. It gives theoretical. information on the principles of building programs, branching and looping process performance, I /O for console working, arrays using and complex data types, working with linked lists and code structuring based on the creation of functions for solving tasks.it is vital for software development process.The lecture was given by Mr. Dileep kumar sahu, Assistant Professor(Computer science and application), Govt. V.Y.T .PG Autonomous college durg. . 35 students of Computer Science and Application attended the guest lecture.