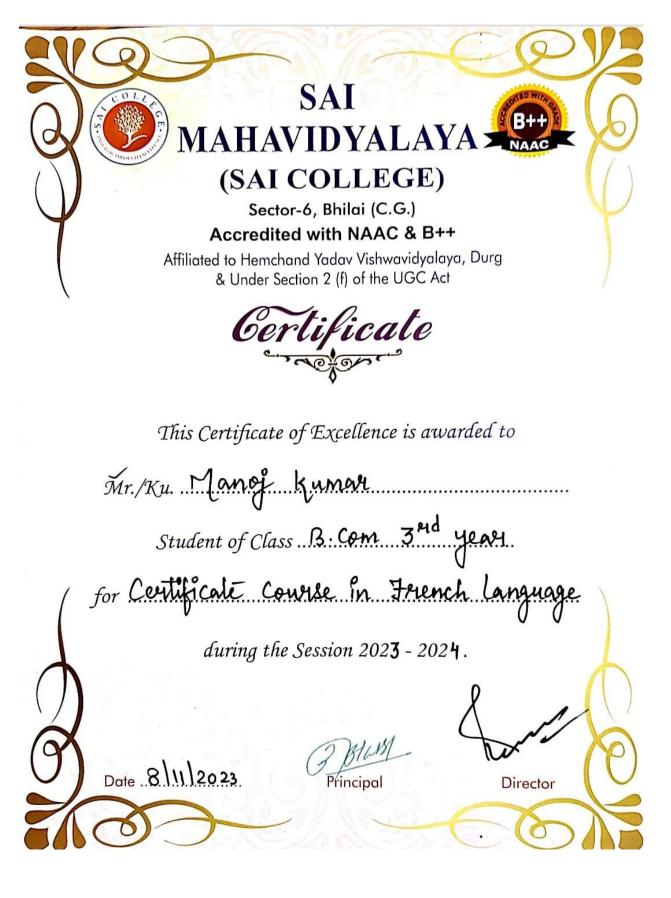

Quality Assurance Cell Sal College, Bhilai





SAI COLLEGE SECTOR-6, BHILAI CERTIFICATE COURSE IN FRENCH BEGINNER LAEVEL PART 1 SESSION 2023-24 REGISTRATION FORM

NAVE Manish Kuman Sahy COURSE/CLASS M.Sc. Chemistry 1st sem. DEPARTMENT <u>Chemistry</u> DATE OF BIRTH <u>31/10/2002</u> EVAIL ID <u>manishkuman Sahy 31102</u> @gmail.Com. CONTACT NUMBER <u>2028123260</u>



| ADDRESS V | (ill. – | Madiyapar | post - Kalandour                    |  |
|-----------|---------|-----------|-------------------------------------|--|
|           | Dist    | - Bulod   | , post - kalangpur<br>≤tate, — C.G. |  |
| - c       |         | 1 I ·     |                                     |  |

CITY <u>Gundurdehi</u> STATE <u>B CHattishgunh</u> PIN CODE <u>431133</u>

14/09/2023 DATE

### STUDENT SIGNATURE



















IQAC COORDINATOR

Dr. Mamta Singh Co-Ordinator Imal Quality Assurance Cell Sai College, Bhilai

Man NCIPAL

PRINCIPAL Sai Mahavidyalaya Bhilai (C.G.)





### Name of the Event : HINDI TYPING

Date of the Event: 5<sup>th</sup> June to 21<sup>th</sup> June & 8<sup>th</sup> April to 30<sup>th</sup> April 2024

### **Brief Details About the Event**

The college successfully conducted a Hindi Typing Training Program in two batches, aimed at enhancing students' typing skills in Hindi, an essential competency for various academic, professional, and government opportunities. The first batch was conducted from 8th April to 30th April, with active participation from 34 students.

The second batch was held from 5th June to 21st June, witnessing an overwhelming response with 92 particip