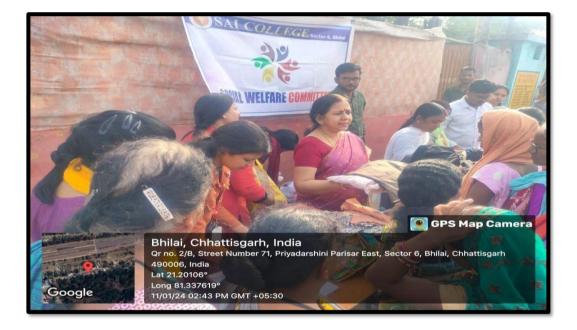

#### Name of the Event : Emerging Trends in Machine Learning

Date of the Event : 09-12-2023

#### **Brief Details about the Event**

**IQAC & Department of Computer Science and Application** department of sai college has organized guest lecture on **"emerging trends in machine learning"** on 9<sup>th</sup> dec. 2023. The guest lecture given by **Dr. Sanat kumar sahu**, asst. Prof.(c.s.) Govt. VYT PG college durg. This lecture made the students to be able to Explain and apply machine-learning concepts such as regularization, over fitting, and Laplace smoothing to design efficient machine learning models.

D

154

Bhilai, Chhattisgarh, India 1/B 69, Sector 6, Bhilai, Chhattisgarh 490006, India Lat 21.198561° Long 81.338394° 09/12/23 09:59 AM GMT +05:30

IQAC COORDINATOR Dr. Manta Singh Co-Ordinator mal Quality Assurance Cell Sai College, Bhilai