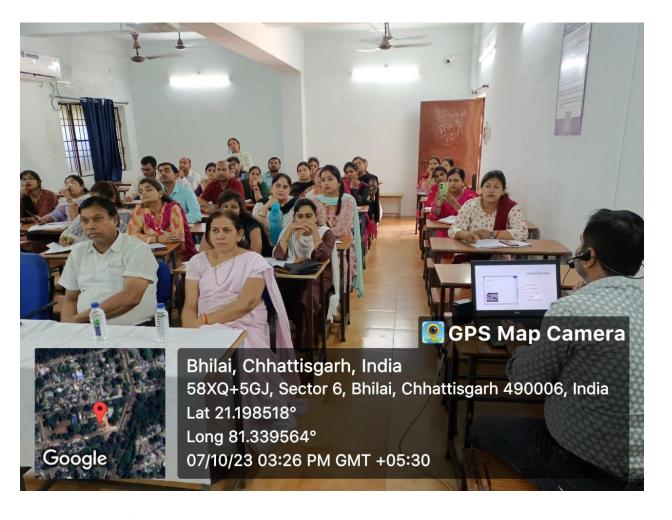

#### Brief Details about the Event

IQAC of Sai College has organized an **FDP on "how to make google form**"for the Staff of the Institute. This program helped the staff members from different departments to be proficient in making google form without the help of other. This is a training program that helped the faculties learn the basics and additional information. Through this program the faculties learnt how to customize colors, images, and fonts in the form. They also learnt to ad custom logic to show questions as MCQ, short or long answer. Apart from this, faculties learnt to analyze the response with summaries. Set validation rules and many more.

# SAI COLLEGE SESSION- 2023-24

:07

:07

: 02

: 03

: 01

: 03

: 05

: 02

**REPORT OF ACTIVITY- FDP ON "HOW TO MAKE GOOGLE FORM"** 

: 32

**Department wise No of Participants** : No of Participants from Department of Computer Sc. And Application AP No of Participants from Department of Commerce & Management AP No of Participants from Department of Science AP • No of Participants from Department of Maths AP No of Participants from Department of hindi AP No of Participants from Department of Chemistry AP No of Participants from Department of Biotechnology AP No of Participants from Department of English AP