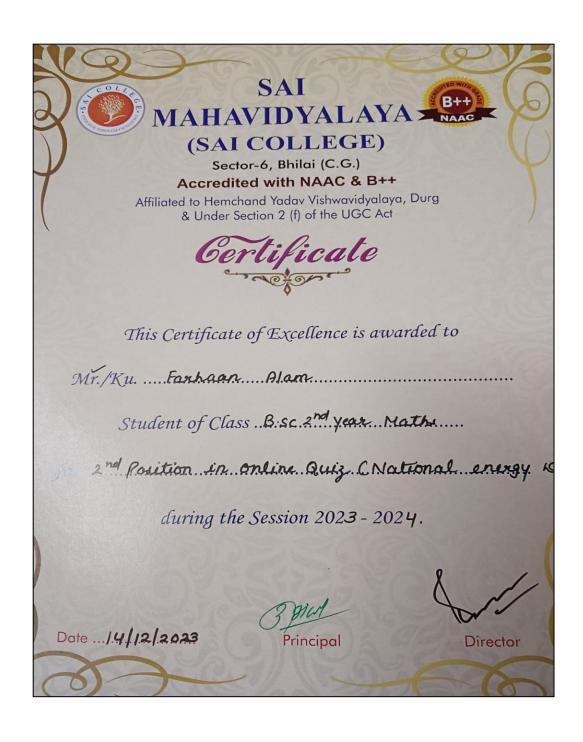

|
| 2023/12/14 9:51:21 pm GMT+5:30  | 36.00 / 40 | vanshpunwatkar@gmail.com       | computer scienc  |
| 2023/12/14 9:53:03 pm GMT+5:30  | 34.00 / 40 | Bhavisahu2003@gmail.com        | computer scienc  |
| 2023/12/14 10:33:15 pm GMT+5:30 | 26.00/40   | anjali2004gupta0326@gmail.com  | commerce         |
| 2023/12/15 3:53:37 pm GMT+5:30  | 38.00 / 40 | bipasha1228@gmail.com          | Biotechnology    |
| 2023/12/15 7:30:40 pm GMT+5:30  | 34.00 / 40 | ghoshganga340@gmail.com        | Botany           |
| 2023/12/15 7:32:22 pm GMT+5:30  | 40.00 / 40 | himanshirana274@gmail.com      | Botany           |

Sai Mahavidyalay Bhilai (C.G.)







IQAC COORDINATOR Dr. Manta Singh Co-Ordinator Internal Quality Assurance Cell Sai College, Bhilal

BILM PRINCIPAL Sai Mahavidyalaya Bhilai (C.G.)







COORDINATOR Dr. Mamta Singh Co-Ordinator nal Quality Assuran Sai College, Bhilai

lahavidyal Bhilai (C.G.)



#### SAI COLLEGE SESSION- 2022-2023 REPORT OF WORLD HABITAT DAY/WORLD NATURE DAY NAME OF THE DEPARTMENT: BOTANY



# Name of the Event : WORLD HABITAT DAY/WORLD NATURE DAY

Date of the Event

: 3<sup>rd</sup> October 2023

#### Brief Details about the Event

October 3 celebrated World Habitat Day/ World Nature Day. World Habitat Day is marked on the first Monday of October each and on the basic right of all to adequate shelter. The day is also intended to remind the world that everyone has the power and the responsibility to shape the future of towns year, and is recognized by the United Nations to reflect on the state of towns and cities. World Habitat Day was first celebrated i