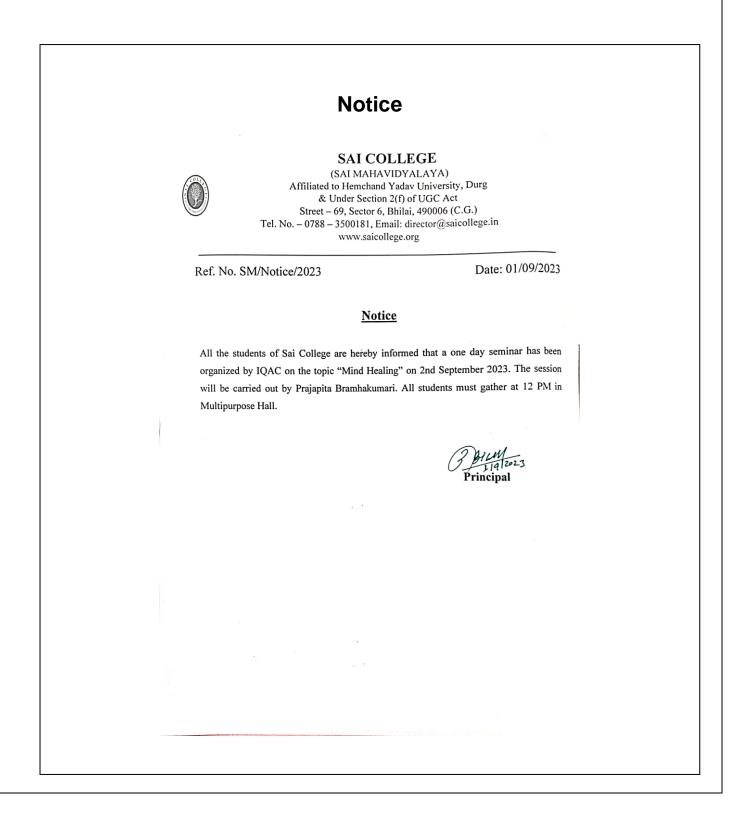

#### NOTICE

सभी छात्र-छात्राओं को सूचित किया जाता है कि Computer Science & Application Department द्वारा **Topic :- Modern Programming technique** पर Guest Lecture दिनांक 8.02.2024 को दोपहर 11:00 कराया जाएगा जिसमें सभी छात्र-छात्राओं की उपस्थिति अनिवार्य है ।