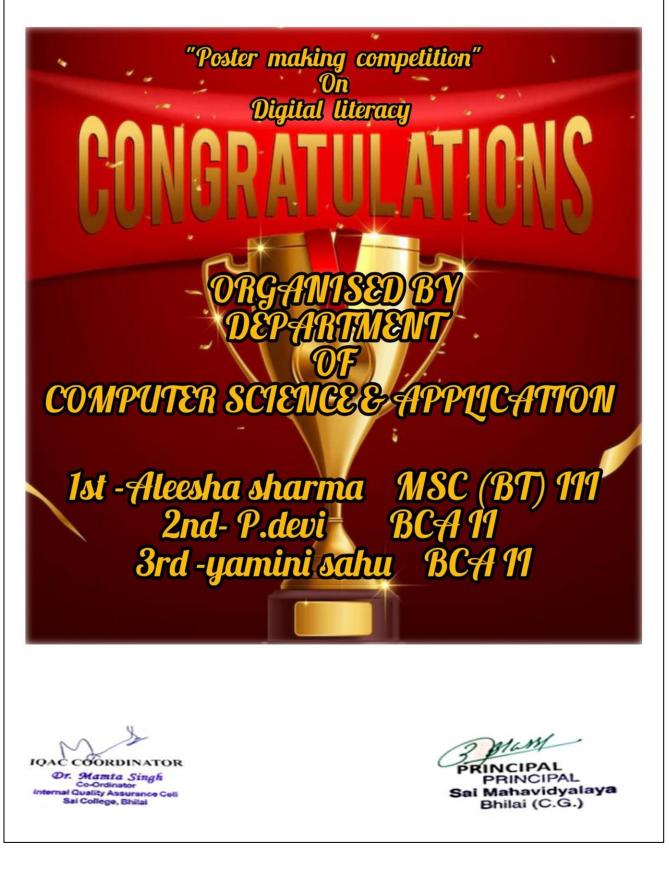

ND</sup> | P. DEVI             | BCA II      |
| 3 <sup>RD</sup> | YAMINI SAHU         | BCA II      |
|                 |                     |             |

#### Name of the Event In charge

| S. No | Name             | Department                  |
|-------|------------------|-----------------------------|
| Ι.    | MS. KOMAL SINGH  | <b>CS &amp; APPLICATION</b> |
| 2.    | MS. KAVITA TANDI | <b>CS &amp; APPLICATION</b> |

COORDINATOR Dr. Mamta Singh Co-Ordi Ordinator lity Assurance Cell al Qua Sai College, Bhilai

VCIPA PRINCIPAL

Sai Mahavidyalaya Bhilai (C.G.)









Long 81.339357° 11/09/23 12:51 PM GMT +05:30

IQAC COORDINATOR

Google

Dr. Mamta Singh Co-Ordinator Internal Quality Assurance Cell Sai College, Bhilai

Mary PRINCIPAL

PRINCIPAL Sai Mahavidyalaya Bhilai (C.G.)









#### SAI COLLEGE SESSION- 2022-23 REPORT OF ACTIVITY RTMENT:- COMPUTER SCIENCE



#### NAME OF THE DEPARTMENT:- COMPUTER SCIENCE & APPLICATION

#### List of Participants

| S.No | Name of the Student | Class      |
|------|---------------------|------------|
| 1.   | LUKESHWARI          | BSC CS III |
| 2.   | TANMAY CHHATTERJEE  | BCA IST    |
| 3.   | ALEESHA SHARMA      | MSC III BT |
| 4.   | EKTA SAWARKAR       | BCA II     |
| 5.   | YAMINI SAHU         | BCA II     |
| 6.   | RUCHIKA DAS         | BCA II     |
| 7.   | P.DEVI              | BCA II     |
| 8.   | SHRADDHA NETAM      | MSCICS     |
| 9.   | ANAMIKA VISHWAKARMA | BCA II     |
| 10.  | DEVANSHI DHUVE      | BCA III    |
| 11.  | KUMARI URMILA       | PGDCA      |
| 12.  | PRACHI RAMTEKE      | BSC CS III |
| 13.  |