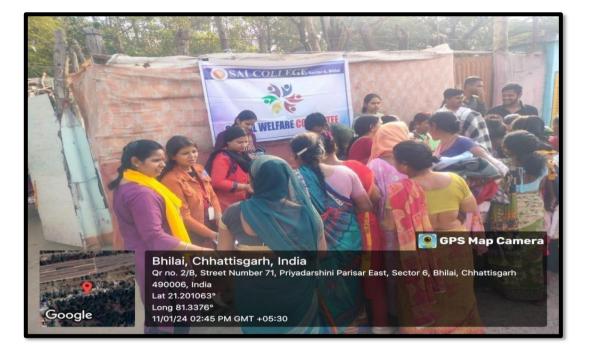

## **BriefDetailsabouttheEvent**

**IQAC & Department of Computer Science and Application** has organized a event on C & C++ to spread knowledge about programming knowledge and scopeto leading IT sector to make students more aware of It jobs & its exponential growth. It developed a capacity to explain how and why important programming is in todays modern era. It develops an understanding of the basic of programming and also gave a clear understanding of logical building and implementation through algorithm.

## **Outcome Achieved:**

- 1. Capacity to explain how and why important programming is in today's modern era.
- 2. Understanding of the basic of programming.
- 3. A clear understanding of logical building and implementation through algorithm.
- 4. Future advances in computer programming led to precision for casting and develop sustainable pest management.
- 5. Provide students with knowledge, general competence, and analytical skills in Computer Science on an advanced level