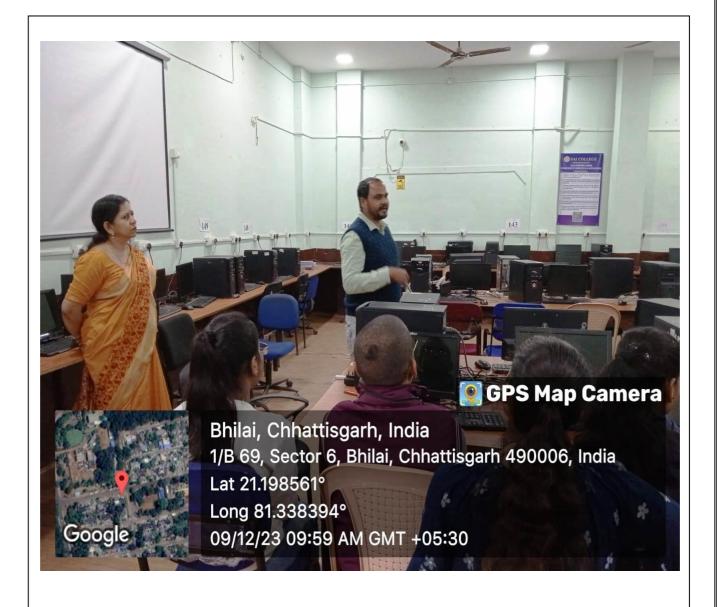

#### Name of the Event : Emerging Trends in Machine Learning

Date of the Event : 09-12-2023

#### **Brief Details about the Event**

**IQAC & Department of Computer Science and Application** department of sai college has organized guest lecture on **"emerging trends in machine learning"** on 9<sup>th</sup> dec. 2023. The guest lecture given by **Dr. Sanat kumar sahu**, asst. Prof.(c.s.) Govt. VYT PG college durg. This lecture made the students to be able to Explain and apply machine-learning concepts such as regularization, over fitting, and Laplace smoothing to design efficient machine learning models.