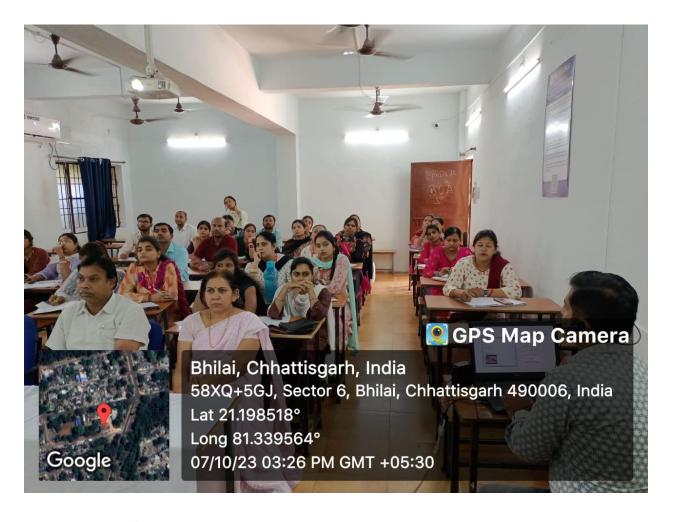

#### Name of the Event : FDP on "How to make google form"

Date of the Event

: 07.10.2023

#### Brief Details about the Event

IQAC of Sai College has organized an **FDP on "how to make google form**"for the Staff of the Institute. This program helped the staff members from different departments to be proficient in making google form without the help of other. This is a training program that helped the faculties learn the basics and additional information. Through this program the faculties learnt how to customize colors, images, and fonts in the form. They also learnt to ad custom logic to show questions as MCQ, short or long answer. Apart from this, faculties learnt to analyze the response with summaries. Set validation rules and many more.