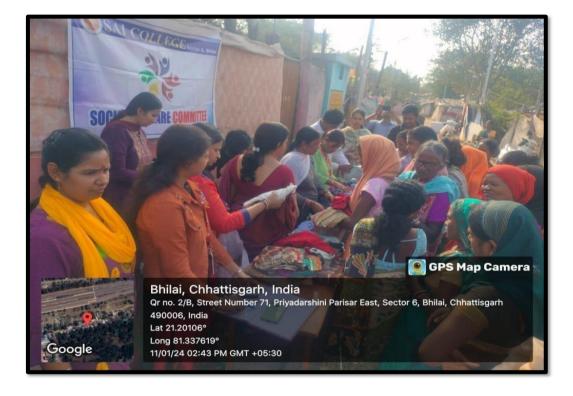

## **BriefDetailsabouttheEvent**

**IQAC & Department of Computer Science and Application** has organized a event on C & C++ to spread knowledge about programming knowledge and scopeto leading IT sector to make students more aware of It jobs & its exponential growth. It developed a capacity to explain how and why important programming is in todays modern era. It develops an understanding of the basic of programming and also gave a clear understanding of logical building and implementation through algorithm.

## **Outcome Achieved:**

- 1. Capacity to explain how and why important programming is in today's modern era.
- 2. Understanding of the basic of programming.
- 3. A clear understanding of logical building and implementation through algorithm.
- 4. Future advances in computer programming led to precision for casting and develop sustainable pest management.
- 5. Provide students with knowledge, general competence, and analytical skills in Computer Science on an advanced level